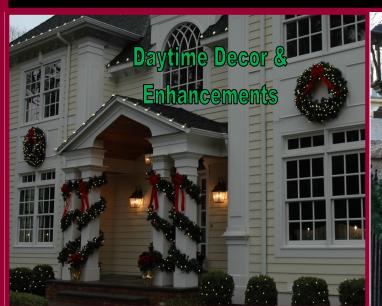

www.perfectscapes.com

By Picture Perfect Landscape of Glastonbury, CT

We Provide the Lights & Décor, Installation, Maintenance During Season, Removal & Storage

Then, **YOU** can **pick** and **choose** which of the items that you like best from a **menu** of decorating options. We give you the choice to create a theme that fits your needs and your budgets so you create your own package. We don't offer any "standard packages" or "all or nothing deals". Items range in size from a few hundred dollars to a few thousand dollars and all price points in between. House mounted lights will be installed with durable clips instead of nails or staples (larger décor items such as garlands & wreaths will be secured using fasteners, screws, mason mounts, eyehooks & wires). Lights & décor can be creatively installed along roofs, windows, doors, lawn borders and on trees.